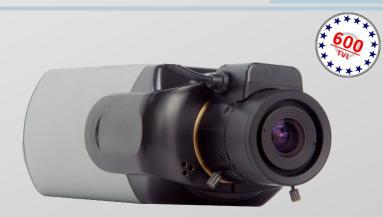

## Sony CCD High Resolution Box Camera

This camera features auto-iris support, backlight compensation.

### ABX-1650

| Model              | ABX-1650                                                                             |
|--------------------|--------------------------------------------------------------------------------------|
| Image Sensor       | 1/3" Sony Super HAD II CCD                                                           |
| Resolution         | 600 TV Lines                                                                         |
| Effective Pixels   | NTSC: 768x494 / PAL: 752x582 (H)x(V)                                                 |
| Min. Illumination  | 0.08 Lux @ F1.2                                                                      |
| Lens               | CS Mount Lens (not included)                                                         |
| S/N Ratio          | Mor than 50dB(AGC OFF)                                                               |
| Electronic Shutter | 1/60(1/50)~1/100,000sec                                                              |
| Video Output       | 1.0Vp-p/75 ohm Composite                                                             |
| Sync. System       | Internal                                                                             |
| OSD                | Built-in OSD Menu                                                                    |
| White Balance      | ATW/PUSH/Manual                                                                      |
| Shutter/AGC        | Auto/Manual                                                                          |
| Backlight          | BLC/HLC                                                                              |
| Privacy Zone       | ON / OFF (up to 4 zones)                                                             |
| IR LED             | N/A                                                                                  |
| Weatherproof       | N/A                                                                                  |
| Power Source       | DC12V +/- 10% @ 200mA                                                                |
| Dimensions         | 60 (W)x 50 (H)x 130 (L) mm                                                           |
| Weight             | 280g                                                                                 |
| Operating Temp.    | -10 <sup>°</sup> C to +50 <sup>°</sup> C (-14 <sup>°</sup> F to +122 <sup>°</sup> F) |
|                    |                                                                                      |