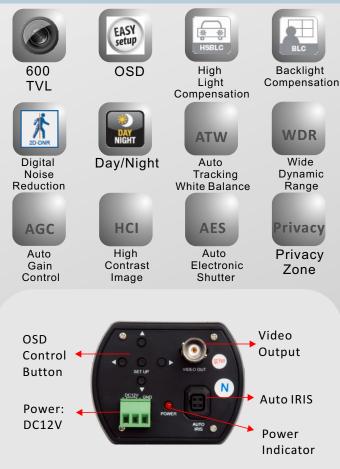

#### OSD - Easy Operation by One-finger

The simple push-button keypad on the rear panel, allowing users to manage the camera's OSD and fine tune virtually every setting of the camera to achieve the best image quality.

The dimensional keypad features up/down/left/right and enter controls.