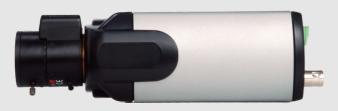

## Sony CCD High Resolution Box Camera

This camera features auto-iris support, backlight compensation.

### ABX-1650

| Model              | ABX-1650                                                                             |
|--------------------|--------------------------------------------------------------------------------------|
| Image Sensor       | 1/3" Sony Super HAD II CCD                                                           |
| Resolution         | 600 TV Lines                                                                         |
| Effective Pixels   | NTSC: 768x494 / PAL: 752x582 (H)x(V)                                                 |
| Min. Illumination  | 0.08 Lux @ F1.2                                                                      |
| Lens               | CS Mount Lens (not included)                                                         |
| S/N Ratio          | Mor than 50dB(AGC OFF)                                                               |
| Electronic Shutter | 1/60(1/50)~1/100,000sec                                                              |
| Video Output       | 1.0Vp-p/75 ohm Composite                                                             |
| Sync. System       | Internal                                                                             |
| OSD                | Built-in OSD Menu                                                                    |
| White Balance      | ATW/PUSH/Manual                                                                      |
| Shutter/AGC        | Auto/Manual                                                                          |
| Backlight          | BLC/HLC                                                                              |
| Privacy Zone       | ON / OFF (up to 4 zones)                                                             |
| IR LED             | N/A                                                                                  |
| Weatherproof       | N/A                                                                                  |
| Power Source       | DC12V +/- 10% @ 200mA                                                                |
| Dimensions         | 60 (W)x 50 (H)x 130 (L) mm                                                           |
| Weight             | 280g                                                                                 |
| Operating Temp.    | -10 <sup>°</sup> C to +50 <sup>°</sup> C (-14 <sup>°</sup> F to +122 <sup>°</sup> F) |
|                    |                                                                                      |