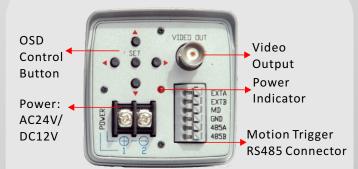

#### OSD - Easy Operation by One-finger

The simple push-button keypad on the rear panel, allowing users to manage the camera's OSD and fine tune virtually every setting of the camera to achieve the best image quality.

The dimensional keypad features up/down/left/right and enter controls.