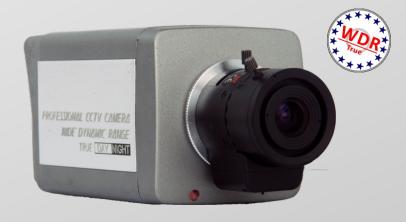

#### **Mechanical IR Cut Filter**

The ICR improves low light sensitivity, delivers a sharper image in low light conditions, and enables the camera to see in the dark with the help of external IR illuminators.

Perfect for situations where direct sunlight might otherwise impact camera vision and the environments with the harshest of lighting conditions such as retail stores, seaports, and construction sites.

In addition, this advanced camera features built-in Headlight Suppression BLC (HSBLC) to cover the headlights in an image, allowing you to easily capture license plates as evidence.