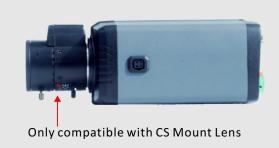

ABX-1700

| Model              | ABX-1700                             |
|--------------------|--------------------------------------|
| Image Sensor       | 1/3" Sony EXview HAD II CCD          |
| Resolution         | 700 TV Lines                         |
| Effective Pixels   | NTSC: 976x494 / PAL: 976x582 (H)x(V) |
| Min. Illumination  | 0.03 Lux @ F1.2                      |
| Lens               | CS Mount Lens (not included)         |
| S/N Ratio          | Mor than 52dB(AGC OFF)               |
| Electronic Shutter | 1/60(1/50)~1/100,000sec              |
| Video Output       | 1.0Vp-p/75 ohm Composite             |
| Sync. System       | Internal                             |
| OSD                | Built-in OSD Menu                    |
| White Balance      | ATW/USER/PUSH LOCK/Manual            |
| Shutter/AGC        | Auto/Manual                          |
| Backlight          | BLC/HLC                              |
| IR LED             | N/A                                  |
| IR Distance        | N/A                                  |
| Weatherproof       | N/A                                  |
| Power Source       | DC12V +/- 10% @200mA                 |
| Dimensions         | 65 (W)x 56 (H)x 104 (L) mm           |
| Weight             | 280g                                 |
| Operating Temp.    | -10°C to +50°C (-14°F to +122°F)     |
|                    |                                      |