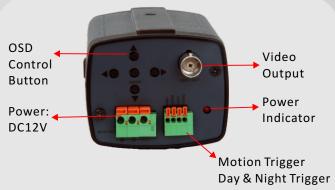

## **OSD** - Easy Operation by One-finger

The simple push-button keypad on the rear panel, allowing users to manage the camera's OSD and fine tune virtually every setting of the camera to achieve the best image quality. The dimensional keypad features up/down/left/right and enter controls.