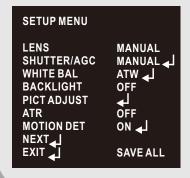

| SETUP MENU                                                         |                                      |
|--------------------------------------------------------------------|--------------------------------------|
| PRIVACY<br>DAY/NIGHT<br>NR<br>CAMERAID<br>LANGUAGE<br>CAMERA RESET | OFF<br>AUTO ↓<br>↓<br>OFF<br>ENGLISH |
| BACK 4<br>EXIT 4                                                   | SAVE ALL                             |