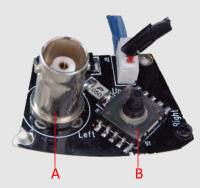

Dead Auto

Tracking Compensation White Balance

Wide Dynamic Range

Flicker

3-Axis Mechanism Design

The 3-Axis mechanism design allows the camera to be turned in almost any direction.

A. The second video out on the board allows user to use a test monitor to adjust the camera without connecting the camera to the security system.

B. The 3-dimensional mini joystick on-board gives the user quick access to the OSD menu.