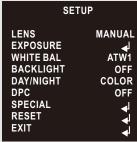

Night



Digital Noise Reduction



Dead Auto



Tracking Compensation White Balance



Wide Dynamic Range



Flicker



3-Axis Mechanism Design

The 3-Axis mechanism design allows the camera to be turned in almost any direction.



A. The second video out on the board allows user to use a test monitor to adjust the camera without connecting the camera to the security system.

B. The 3-dimensional mini joystick on-board gives the user quick access to the OSD menu.

## **Pre-Installed Lanyard**

The ADC-562V provides a pre-installed lanyard holding the dome cover. Never drop the dome cover and have two hands free to make necessary camera adjustments.

## **Vandal & Tamper Resistant**

The heavy metal construction perfect for viewing high risk areas such as ATMs or correctional facilities.





| Model              | ADC-542V                            |
|--------------------|-------------------------------------|
| Image Sensor       | 1/3" Sharp Color CCD                |
| Resolution         | 480 TV Lines                        |
| Effective Pixels   | NTSC: 768x494 / PAL: 752X582 (H)x(V |
| Min. Illumination  | 0.1 Lux @ F1.8                      |
| Lens               | 4-9mm Vari-focal Lens               |
| S/N Ratio          | More than 52dB(AGC OFF)             |
| Electronic Shutter | 1/60(1/50)~1/100,000sec             |
| Video Output       | 1.0Vp-p/75 ohm Composite            |
| Sync. System       | Internal                            |
| OSD                | Built-in OSD Menu                   |
| White Balance      | ATW/AWC(PUSH LOCK)/Manual           |
| S