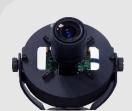

Dead Auto

Tracking Compensation White Balance

Wide Dynamic Range

Flicker

3-Axis Mechanism Design

The 3-Axis mechanism design allows the camera to be turned in almost any direction.

A. The second video out on the board allows user to use a test monitor to adjust the camera without connecting the camera to the security system.

B. The 3-dimensional mini joystick on-board gives the user quick access to the OSD menu.

## **Pre-Installed Lanyard**

The ADC-562V provides a pre-installed lanyard holding the dome cover. Never drop the dome cover and have two hands free to make necessary camera adjustments.

## **Vandal & Tamper Resistant**

The heavy metal construction perfect for viewing high risk areas such as ATMs or correctional facilities.

| Model              | ADC-542V                            |
|--------------------|-------------------------------------|
| Image Sensor       | 1/3" Sharp Color CCD                |
| Resolution         | 480 TV Lines                        |
| Effective Pixels   | NTSC: 768x494 / PAL: 752X582 (H)x(V |
| Min. Illumination  | 0.1 Lux @ F1.8                      |
| Lens               | 4-9mm Vari-focal Lens               |
| S/N Ratio          | More than 52dB(AGC OFF)             |
| Electronic Shutter | 1/60(1/50)~1/100,000sec             |
| Video Output       | 1.0Vp-p/75 ohm Composite            |
| Sync. System       | Internal                            |
| OSD                | Built-in OSD Menu                   |
| White Balance      | ATW/AWC(PUSH LOCK)/Manual           |
| Shutter/AGC        | Auto/Manual/FLK                     |
| Backlight          | BLC/HLC                             |
| IR LED             | N/A                                 |
| IR Distance        | N/A                                 |
| Weatherproof       | IP 66                               |
| Power Source       | DC12V +/- 10% @300mA                |
| Dimensions         | 120.6(H)x 133.3 (D) mm              |
| Weight             | 450g                                |
| Operating Temp.    | -10°C to +50°C (-14°F to +122°F)    |