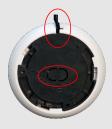

**Easier adjustments Lightweight Case Compact Structure** Easy for installing

**Flexible Mount and Route** Mount at any angle and route the video and power cable either through the base or the side port.