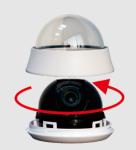

Digital Noise Reduction

Dead Pixel

ATW Auto

Tracking Compensation White Balance

Wide Dynamic Range

Anti-Flicker

3-Axis Mechanism Design The 3-Axis mechanism design allows the camera to be turned in almost any direction.