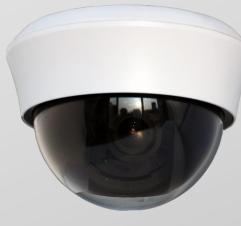

## Sony CCD High Resolution Indoor Dome Camera

600 **TVL** 

OSD

High Light Compensation

Backlight Compensation

Auto Gain Control

**IP 65** 

Day/Night