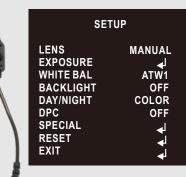

The 3-dimensional mini joystick on video/camera cable gives the user quick access to the OSD menu.

ADC-560V

| Model              | ADC-560V                            |
|--------------------|-------------------------------------|
| Image Sensor       | 1/3" Sony Super HAD II CCD          |
| Resolution         | 600 TV Lines                        |
| Effective Pixels   | NTSC: 768x494 / PAL: 752X582 (H)x(V |
| Min. Illumination  | 0.1 Lux @ F1.8                      |
| Lens               | 4-9mm Vari-focal Lens               |
| S/N Ratio          | More than 52dB(AGC OFF)             |
| Electronic Shutter | 1/60(1/50)~1/100,000sec             |
| Video Output       | 1.0Vp-p/75 ohm Composite            |
| Sync. System       | Internal                            |
| OSD                | Built-in OSD Menu                   |
| White Balance      | ATW/AWC(PUSH LOCK)/Manual           |
| Shutter/AGC        | Auto/Manual/FLK                     |
| Backlight          | BLC/HLC                             |
| IR LED             | N/A                                 |
| IR Distance        | N/A                                 |
| Weatherproof       | IP 65                               |
| Power Source       | DC12V +/- 10% @250mA                |
| Dimensions         | 90 (H)x 126 (D) mm                  |
| Weight             | 260g                                |
| Operating Temp.    | -10°C to +50°C (-14°F to +122°F)    |
|                    |                                     |