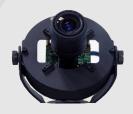

Digital Noise Reduction

Dead

Auto Tracking Compensation White Balance

Wide Dynamic Range

Anti-Flicker

3-Axis Mechanism Design

The 3-Axis mechanism design allows the camera to be turned in almost any direction.