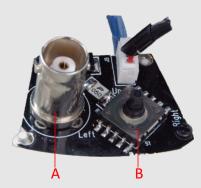

A. The second video out on the board allows user to use a test monitor to adjust the camera without connecting the camera to the security system.

B. The 3-dimensional mini joystick on-board gives the user quick access to the OSD menu.