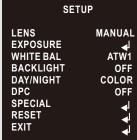

A. The second video out on the board allows user to use a test monitor to adjust the camera without connecting the camera to the security system.

B. The 3-dimensional mini joystick on-board gives the user quick access to the OSD menu.