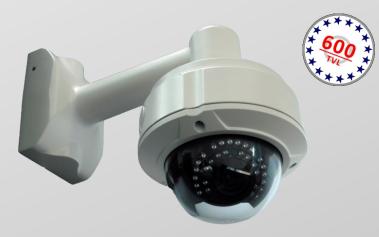

## Sony CCD High Resolution IR Dome Camera

600 TVL

OSD

High Light Compensation

Backlight Compensation

24M

**IP 66** 

Day/Night

Digital Noise Reduction

Dead Pixel Compensation

Auto Tracking White Balance

Wide Dynamic Range

FLK

Anti-Flicker

A. The 3-dimensional mini joystick on-board gives the user quick access to the OSD menu.

B. The second video out on the board allows user to use a test monitor to adjust the camera without connecting the camera to the security system.

C. 3-Axis Gimbal The AID-566V provides flexible installation on a ceiling or wall even at an angle. SETUP

LENS MANUAL
EXPOSURE 
WHITE BAL ATW1
BACKLIGHT OFF
DAY/NIGHT COLOR
DPC OFF
SPECIAL
RESET 
EXIT

OSD Control

D. Pre-Installed Lanyard

The AID-566V provides a pre-installed lanyard holding the dome cover. Never drop the dome cover and have two hands free to make necessary camera adjustments.

Flexible Mount and Route Vandal & Tamper Resistant

Mount at any angle and route the video and power cable either through the base or use the external access portal.