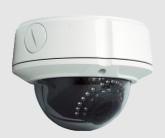

## Sony CCD High Resolution IR Dome Camera

600 TVL

OSD

High Light Compensation

Backlight Compensation

24M

**IP 66** 

Day/Night

## AID-566V

| Model              | AID-566V                             |
|--------------------|--------------------------------------|
| Image Sensor       | 1/3" Sony Super HAD II CCD           |
| Resolution         | 600 TV Lines                         |
| Effective Pixels   | NTSC: 768x494 / PAL: 752X582 (H)x(V) |
| Min. Illumination  | 0.1 Lux @ F1.8                       |
| Lens               | 2.8-12mm Vari-focal Lens             |
| S/N Ratio          | More than 52dB(AGC OFF)              |
| Electronic Shutter | 1/60 (1/50)~1/100,000sec             |
| Video Output       | 1.0Vp-p/75 ohm Composite             |
| Sync. System       | Internal                             |
| OSD                | Built-in OSD Menu                    |
| White Balance      | ATW/AWC(PUSH LOCK)/Manual            |
| Shutter/AGC        | Auto/Manual/FLK                      |
| Backlight          | BLC/HLC                              |
| IR LED             | 30pcs                                |
| IR Distance        | 24M (80')                            |
| Weatherproof       | IP 66                                |
| Power Source       | DC12V +/- 10% @500mA w/IR on         |
| Dimensions         | 145 (W)x 125 (H) mm                  |
| Weight             | 950g                                 |
| Operating Temp.    | -10°C to +50°C (-14°F to +122°F)     |
|                    |                                      |