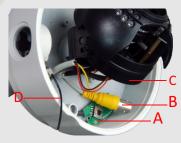

Digital Noise Reduction

Dead Pixel Compensation

Auto Tracking White Balance

Wide Dynamic Range

FLK

Anti-Flicker

A. The 3-dimensional mini joystick on-board gives the user quick access to the OSD menu.

B. The second video out on the board allows user to use a test monitor to adjust the camera without connecting the camera to the security system.

C. 3-Axis Gimbal The AID-566V provides flexible installation on a ceiling or wall even at an angle. SETUP

LENS MANUAL
EXPOSURE 
WHITE BAL ATW1
BACKLIGHT OFF
DAY/NIGHT COLOR
DPC OFF
SPECIAL
RESET 
EXIT

OSD Control

D. Pre-Installed Lanyard

The AID-566V provides a pre-installed lanyard holding the dome cover. Never drop the dome cover and have two hands free to make necessary camera adjustments.

Flexible Mount and Route Vandal & Tamper Resistant