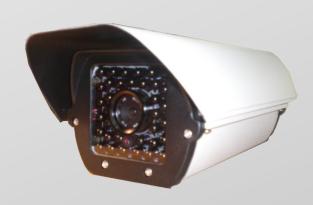

# Infrared Weatherproof Bullet Camera

480

OSD

High Light Compensation

Backlight Compensation

60M

**IP 66** 

Day/Night

## **Suitable for Outdoor Environment**

With its built-in sun shield/rain shield, it's perfect for outdoor surveillance.

**OSD Control** 

AIR-497

| Model              | AIR-497                             |
|--------------------|-------------------------------------|
| Image Sensor       | 1/3" Sharp Color CCD                |
| Resolution         | 480 TV Lines                        |
| Effective Pixels   | NTSC: 510x492 / PAL: 500x582 (H)x(V |
| Min. Illumination  | 0.1 Lux @ F1.8                      |
| Lens               | 6mm Fixed Lens                      |
| S/N Ratio          | More than 50dB(AGC OFF)             |
| Electronic Shutter | 1/60(1/50)~1/100,000sec             |
| Video Output       | 1.0Vp-p/75 ohm Composite            |
| Sync. System       | Internal                            |
| OSD                | Built-in OSD Menu                   |
| White Balance      | ATW/AWC(PUSH LOCK)/Manual           |
| Shutter/AGC        | Auto/Manual/FLK                     |
| Backlight          | BLC/HLC                             |
| IR LED             | 102pcs                              |
| IR Distance        | 60M (200')                          |
| Weatherproof       | IP 66                               |
| Power Source       | AC100V~240V                         |
| Dimensions         | 142 (W)x 115 (H)x 310 (L) mm        |
| Weight             | 800g                                |
| Operating Temp.    | -10°C to +50°C (-14°F to +122°F)    |