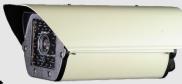

# Infrared Weatherproof Bullet Camera

480

OSD

High Light Compensation

Backlight Compensation

60M

**IP 66** 

Day/Night

#### **Avoid Spot Light**

Various angle LED combination to avoid spot light.

### **Double Glass Design**

The IR Light can not leak into the video sensor inside the camera.

The design effectively reduces the internal reflections.

## **Suitable for Outdoor Environment**

With its built-in sun shield/rain shield, it's perfect for outdoor surveillance.

## Power AC110V

Convenient for installation

Video BNC connector BNC camera connection for easy plug-n-play setup

Easy Camera Setup

The 3-dimensional mini joystick on video/camera cable gives the user quick access to the OSD menu.

**OSD Control** 

AIR-497

| Model              | AIR-497                             |
|--------------------|-------------------------------------|
| Image Sensor       | 1/3" Sharp Color CCD                |
| Resolution         | 480 TV Lines                        |
| Effective Pixels   | NTSC: 510x492 / PAL: 500x582 (H)x(V |
| Min. Illumination  | 0.1 Lux @ F1.8                      |
| Lens               | 6mm Fixed Lens                      |
| S/N Ratio          | More than 50dB(AGC OFF)             |
| Electronic Shutter | 1/60(1/50)~1/100,000sec             |
| Video Output       | 1.0Vp-p/75 ohm Composite            |
| Sync. System       | Internal                            |
| OSD                | Built-in OSD Menu                   |
| White Balance      | ATW/AWC(PUSH LOCK)/Manual           |
| Shutter/AGC        | Auto/Manual/FLK                     |
| Backlight          | BLC/HLC                             |
| IR LED             | 102pcs                              |
| IR Distance        | 60M (200')                          |
| Weatherproof       | IP 66                               |
| Power Source       | AC100V~240V                         |
| Dimensions         | 142 (W)x 115 (H)x 310 (L) mm        |
| Weight             | 800g                                |
| Operating Temp.    | -10°C to +50°C (-14°F to +122°F)    |