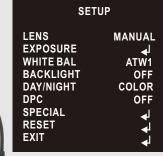

## Power AC110V

Convenient for installation

Video BNC connector BNC camera connection for easy plug-n-play setup

Easy Camera Setup

The 3-dimensional mini joystick on video/camera cable gives the user quick access to the OSD menu.

**OSD Control** 

AIR-497

| Model              | AIR-497                             |
|--------------------|-------------------------------------|
| Image Sensor       | 1/3" Sharp Color CCD                |
| Resolution         | 480 TV Lines                        |
| Effective Pixels   | NTSC: 510x492 / PAL: 500x582 (H)x(V |
| Min. Illumination  | 0.1 Lux @ F1.8                      |
| Lens               | 6mm Fixed Lens                      |
| S/N Ratio          | More than 50dB(AGC OFF)             |
| Electronic Shutter | 1/60(1/50)~1/100,000sec             |
| Video Output       | 1.0Vp-p/75 ohm Composite            |
| Sync. System       | Internal                            |
| OSD                | Built-in OSD Menu                   |
| White Balance      | ATW/AWC(PUSH LOCK)/Manual           |
| Shutter/AGC        | Auto/Manual/FLK                     |
| Backlight          | BLC/HLC                             |
| IR LED             | 102pcs                              |
| IR Distance        | 60M (200')                          |
| Weatherproof       | IP 66                               |
| Power Source       | AC100V~240V                         |
| Dimensions         | 142 (W)x 115 (H)x 310 (L) mm        |
| Weight             | 800g                                |
| Operating Temp.    | -10°C to +50°C (-14°F to +122°F)    |