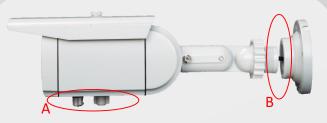

Digital Noise Reduction

Dead

ATW

Auto Tracking Compensation White Balance

Wide Dynamic Range

Anti-Flicker

A. External adjustment for zoom and focus (4-9mm) B. Easy installation for unscrewing the base of the bracket

The jointed bracket allows full freedom of movement. The elbow joint has interlocking teeth that prevent slippage.

Security screws lock down all adjustment points - at camera, 1. Base Joint

2. Elbow Joint