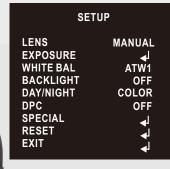

3. Camera Joint

**Security Screws** at base, and at elbow pivot.

Easy Camera Setup

The 3-dimensional mini joystick on video/camera cable gives the user quick access to the OSD menu.

**OSD Control** 

| Model              | AIR-692V                             |
|--------------------|--------------------------------------|
| Image Sensor       | 1/3" Sony Super HAD II CCD           |
| Resolution         | 600 TV Lines                         |
| Effective Pixels   | NTSC: 768x494 / PAL: 752x582 (H)x(V) |
| Min. Illumination  | 0.1 Lux @ F1.8                       |
| Lens               | 4-9mm Vari-focal Lens                |
| S/N Ratio          | More than 52dB(AGC OFF)              |
| Electronic Shutter | 1/60(1/50)~1/100,000sec              |
| Video Output       | 1.0Vp-p/75 ohm Composite             |
| Sync. System       | Internal                             |
| OSD                | Built-in OSD Menu                    |
| White Balance      | ATW/AWC(PUSH LOCK)/Manual            |
| Shutter/AGC        | Auto/Manual/FLK                      |
| Backlight          | BLC/HLC                              |
| IR LED             | 42pcs                                |
| IR Distance        | 30-35M (100'-115')                   |
| Weatherproof       | IP 65                                |
| Power Source       | DC12V +/- 10% @500mA w/IR on         |
| Dimensions         | 118 (W)x 84(H)x 225 (L) mm           |
| Weight             | 1050g                                |
| Operating Temp.    | -10°C to +50°C (-14°F to +122°F)     |