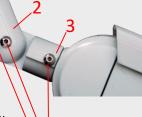

The jointed bracket allows full freedom of movement. The elbow joint has interlocking teeth that prevent slippage.

Security screws lock down all adjustment points - at camera, 1. Base Joint

2. Elbow Joint

3. Camera Joint

**Security Screws** at base, and at elbow pivot.

Easy Camera Setup

The 3-dimensional mini joystick on video/camera cable gives the user quick access to the OSD menu.

**OSD Control** 

| Model              | AIR-692V                             |
|--------------------|--------------------------------------|
| Image Sensor       | 1/3" Sony Super HAD II CCD           |
| Resolution         | 600 TV Lines                         |
| Effective Pixels   | NTSC: 768x494 / PAL: 752x582 (H)x(V) |
| Min. Illumination  | 0.1 Lux @ F1.8                       |
| Lens               | 4-9mm Vari-focal Lens                |
| S/N Ratio          | More than 52dB(AGC OFF)              |
| Electronic Shutter | 1/60(1/50)~1/100,000sec              |
| Video Output       | 1.0Vp-p/75 ohm Composite             |
| Sync. System       | Internal                             |
| OSD                | Built-in OSD Menu                    |
| White Balance      | ATW/AWC(PUSH LOCK)/Manual            |
| Shutter/AGC        | Auto/Manual/FLK                      |
| Backlight          | BLC/HLC                              |
| IR LED             | 42pcs                                |
| IR Distance        | 30-35M (100'-115')                   |
| Weatherproof       | IP 65                                |
| Power Source       | DC12V +/- 10% @500mA w/IR on         |
| Dimensions         | 118 (W)x 84(H)x 225 (L) mm           |
| Weight             | 1050g                                |
| Operating Temp.    | -10°C to +50°C (-14°F to +122°F)     |