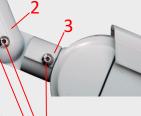

The jointed bracket allows full freedom of movement. The elbow joint has interlocking teeth that prevent slippage.

Security screws lock down all adjustment points - at camera, at base, and at elbow pivot.

1. Base Joint

2. Elbow Joint

3. Camera Joint

**Security Screws** 

Easy Camera Setup

The 3-dimensional mini joystick on video/camera cable gives the user quick access to the OSD menu.

**OSD Control** 

| Model              | AIR-693V                             |
|--------------------|--------------------------------------|
| Image Sensor       | 1/3" Sony Super HAD II CCD           |
| Resolution         | 600 TV Lines                         |
| Effective Pixels   | NTSC: 768x494 / PAL: 752x582 (H)x(V) |
| Min. Illumination  | 0.1 Lux @ F1.8                       |
| Lens               | 2.8-12mm Vari-focal Lens             |
| S/N Ratio          | More than 52dB(AGC OFF)              |
| Electronic Shutter | 1/60(1/50)~1/100,000sec              |
| Video Output       | 1.0Vp-p/75 ohm Composite             |
| Sync. System       | Internal                             |
| OSD                | Built-in OSD Menu                    |
| White Balance      | ATW/AWC(PUSH LOCK)/Manual            |
| Shutter/AGC        | Auto/Manual/FLK                      |
| Backlight          | BLC/HLC                              |
| IR LED             | 66pcs                                |
| IR Distance        | 50M (165')                           |
| Weatherproof       | IP 65                                |
| Power Source       | DC12V +/- 10% @500mA w/IR on         |
| Dimensions         | 118 (W)x 85 (H)x 285 (D) mm          |
| Weight             | 1100g                                |
| Operating Temp.    | -10°C to +50°C (-14°F to +122°F)     |