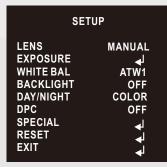

1. Base Joint

2. Elbow Joint

3. Camera Joint

**Security Screws** 

Easy Camera Setup

The 3-dimensional mini joystick on video/camera cable gives the user quick access to the OSD menu.

**OSD Control** 

| Model              | AIR-693V                             |
|--------------------|--------------------------------------|
| Image Sensor       | 1/3" Sony Super HAD II CCD           |
| Resolution         | 600 TV Lines                         |
| Effective Pixels   | NTSC: 768x494 / PAL: 752x582 (H)x(V) |
| Min. Illumination  | 0.1 Lux @ F1.8                       |
| Lens               | 2.8-12mm Vari-focal Lens             |
| S/N Ratio          | More than 52dB(AGC OFF)              |
| Electronic Shutter | 1/60(1/50)~1/100,000sec              |
| Video Output       | 1.0Vp-p/75 ohm Composite             |
| Sync. System       | Internal                             |
| OSD                | Built-in OSD Menu                    |
| White Balance      | ATW/AWC(PUSH LOCK)/Manual            |
| Shutter/AGC        | Auto/Manual/FLK                      |
| Backlight          | BLC/HLC                              |
| IR LED             | 66pcs                                |
| IR Distance        | 50M (165')                           |
| Weatherproof       | IP 65                                |
| Power Source       | DC12V +/- 10% @500mA w/IR on         |
| Dimensions         | 118 (W)x 85 (H)x 285 (D) mm          |
| Weight             | 1100g                                |
| Operating Temp.    | -10°C to +50°C (-14°F to +122°F)     |