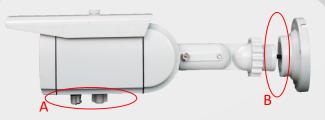

Digital Noise Reduction

ATW Dead

Auto Tracking Compensation White Balance

Wide Dynamic Range

Anti-Flicker

A. External adjustment for zoom and focus (4-9mm) B. Easy installation for unscrewing the base of the bracket

The jointed bracket allows full freedom of movement. The elbow joint has interlocking teeth that prevent slippage.

Security screws lock down all adjustment points - at camera, at base, and at elbow pivot.