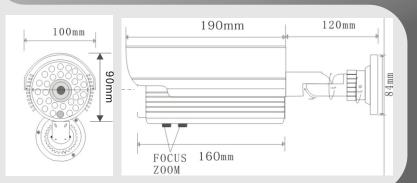

## AIR-694V

| Model              | AIR-694V                                                                             |
|--------------------|--------------------------------------------------------------------------------------|
| Image Sensor       | 1/3" Sony Super HAD II CCD                                                           |
| Resolution         | 600 TV Lines                                                                         |
| Effective Pixels   | NTSC: 768x494 / PAL: 752x582 (H)x(V)                                                 |
| Min. Illumination  | 0.1 Lux @ F1.8                                                                       |
| Lens               | 2.8-12mm Vari-focal Lens                                                             |
| S/N Ratio          | More than 52dB(AGC OFF)                                                              |
| Electronic Shutter | 1/60(1/50)~1/100,000sec                                                              |
| Video Output       | 1.0Vp-p/75 ohm Composite                                                             |
| Sync. System       | Internal                                                                             |
| OSD                | Built-in OSD Menu                                                                    |
| White Balance      | ATW/AWC(PUSH LOCK)/Manual                                                            |
| Shutter/AGC        | Auto/Manual/FLK                                                                      |
| Backlight          | BLC/HLC                                                                              |
| IR LED             | 60pcs                                                                                |
| IR Distance        | 45M-50M (150'-166')                                                                  |
| Weatherproof       | IP 66                                                                                |
| Power Source       | DC12V +/- 10% @500mA w/IR on                                                         |
| Dimensions         | 100 (W)x 90 (H)x 310 (D) mm                                                          |
| Weight             | 650g                                                                                 |
| Operating Temp.    | -10 <sup>°</sup> C to +50 <sup>°</sup> C (-14 <sup>°</sup> F to +122 <sup>°</sup> F) |
|                    |                                                                                      |