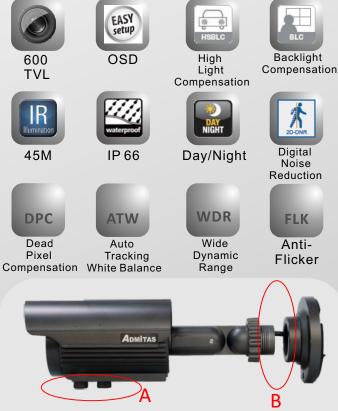

## Sony CCD High Resolution IR Bullet Camera

A. External adjustment for zoom and focus (2.8-12mm) B. Easy installation for unscrewing the base of the bracket

The jointed bracket allows full freedom of movement. The elbow joint has interlocking teeth that prevent slippage.

Security screws lock down all adjustment points - at camera, at base, and at elbow pivot.

Base Joint
Elbow Joint

Security Screws