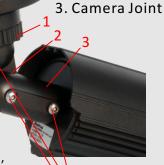

## Sony CCD High Resolution IR Bullet Camera

A. External adjustment for zoom and focus (2.8-12mm) B. Easy installation for unscrewing the base of the bracket

The jointed bracket allows full freedom of movement. The elbow joint has interlocking teeth that prevent slippage.

Security screws lock down all adjustment points - at camera, at base, and at elbow pivot.

Base Joint
Elbow Joint

Security Screws