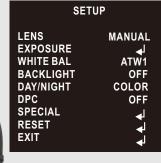

1. Base Joint 2. Elbow Joint 3. Camera Joint

Security Screws

Easy Camera Setup

The 3-dimensional mini joystick on video/camera cable gives the user quick access to the OSD menu.

**OSD Control** 

|  | Model              | AIR-694VDN                           |
|--|--------------------|--------------------------------------|
|  | Image Sensor       | 1/3" Sony Super HAD II CCD           |
|  | Resolution         | 600 TV Lines                         |
|  | Effective Pixels   | NTSC: 762x494 / PAL: 758x582 (H)x(V) |
|  | Min. Illumination  | 0.1 Lux @ F1.8                       |
|  | Lens               | 2.8-12mm with Auto IRIS              |
|  | IR CUT Filter      | Built in Mechanical IR CUT Filter    |
|  | S/N Ratio          | More than 52dB(AGC OFF)              |
|  | Electronic Shutter | 1/60(1/50)~1/100,000sec              |
|  | Video Output       | 1.0Vp-p/75 ohm Composite             |
|  | Sync. System       | Internal                             |
|  | OSD                | Built-in OSD Menu                    |
|  | White Balance      | ATW/AWC(PUSH LOCK)/Manual            |
|  | Shutter/AGC        | Auto/Manual/FLK                      |
|  | IR LED             | 60pcs                                |
|  | IR Distance        | 45M-50M (150'-166')                  |
|  | Weatherproof       | IP 66                                |
|  | Power Source       | DC12V +/- 10% @500mA w/IR on         |
|  | Dimensions         | 100 (W)x 90 (H)x 310 (D) mm          |
|  | Weight             | 680g                                 |
|  | Operating Temp.    | -10°C to +50°C (-14°F to +122°F)     |
|  |                    |                                      |