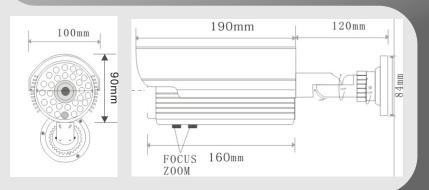

Digital Noise Reduction

Filter

ATW IR CUT

Auto

Tracking White Balance

Wide Dynamic Range

Anti-Flicker

A. External adjustment for zoom and focus (2.8-12mm) B. Easy installation for unscrewing the base of the bracket

1. Base Joint 2. Elbow Joint 3. Camera Joint

Security Screws

Easy Camera Setup

The 3-dimensional mini joystick on video/camera cable gives the user quick access to the OSD menu.

**OSD Control** 

|  | Model              | AIR-694VDN                           |
|--|--------------------|--------------------------------------|
|  | Image Sensor       | 1/3" Sony Super HAD II CCD           |
|  | Resolution         | 600 TV Lines                         |
|  | Effective Pixels   | NTSC: 762x494 / PAL: 758x582 (H)x(V) |
|  | Min. Illumination  | 0.1 Lux @ F1.8                       |
|  | Lens               | 2.8-12mm with Auto IRIS              |
|  | IR CUT Filter      | Built in Mechanical IR CUT Filter    |
|  | S/N Ratio          | More than 52dB(AGC OFF)              |
|  | Electronic Shutter | 1/60(1/50)~1/100,000sec              |
|  | Video Output       | 1.0Vp-p/75 ohm Composite             |
|  | Sync. System       | Internal                             |
|  | OSD                | Built-in OSD Menu                    |
|  | White Balance      | ATW/AWC(PUSH LOCK)/Manual            |
|  | Shutter/AGC        | Auto/Manual/FLK                      |
|  | IR LED             | 60pcs                                |
|  | IR Distance        | 45M-50M (150'-166')                  |
|  | Weatherproof       | IP 66                                |
|  | Power Source       | DC12V +/- 10% @500mA w/IR on         |
|  | Dimensions         | 100 (W)x 90 (H)x 310 (D) mm          |
|  | Weight             | 680g                                 |
|  | Operating Temp.    | -10°C to +50°C (-14°F to +122°F)     |
|  |                    |                                      |