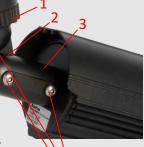

1. Base Joint 2. Elbow Joint 3. Camera Joint

Security Screws

Easy Camera Setup

The 3-dimensional mini joystick on video/camera cable gives the user quick access to the OSD menu.

**OSD Control** 

|  | Model              | AIR-694VDN                           |
|--|--------------------|--------------------------------------|
|  | Image Sensor       | 1/3" Sony Super HAD II CCD           |
|  | Resolution         | 600 TV Lines                         |
|  | Effective Pixels   | NTSC: 762x494 / PAL: 758x582 (H)x(V) |
|  | Min. Illumination  | 0.1 Lux @ F1.8                       |
|  | Lens               | 2.8-12mm with Auto IRIS              |
|  | IR CUT Filter      | Built in Mechanical IR CUT Filter    |
|  | S/N Ratio          | More than 52dB(AGC OFF)              |
|  | Electronic Shutter | 1/60(1/50)~1/100,000sec              |
|  | Video Output       | 1.0Vp-p/75 ohm Composite             |
|  | Sync. System       | Internal                             |
|  | OSD                | Built-in OSD Menu                    |
|  | White Balance      | ATW/AWC(PUSH LOCK)/Manual            |
|  | Shutter/AGC        | Auto/Manual/FLK                      |
|  | IR LED             | 60pcs                                |
|  | IR Distance        | 45M-50M (150'-166')                  |
|  | Weatherproof       | IP 66                                |
|  | Power Source       | DC12V +/- 10% @500mA w/IR on         |
|  | Dimensions         | 100 (W)x 90 (H)x 310 (D) mm          |
|  | Weight             | 680g                                 |
|  | Operating Temp.    | -10°C to +50°C (-14°F to +122°F)     |
|  |                    |                                      |