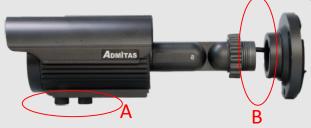

Digital Noise Reduction

Filter

ATW IR CUT

Auto

Tracking White Balance

Wide Dynamic Range

Anti-Flicker

A. External adjustment for zoom and focus (2.8-12mm) B. Easy installation for unscrewing the base of the bracket