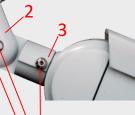

The jointed bracket allows full freedom of movement.
The elbow joint has interlocking teeth that prevent slippage.

Security screws lock down all adjustment points - at camera, at base, and at elbow pivot.

1. Base Joint

2. Elbow Joint

3. Camera Joint

Security Screws

Easy Camera Setup

The 3-dimensional mini joystick on video/camera cable gives the user quick access to the OSD menu.

| EXII 📢                                              | SAVE ALL                        |
|-----------------------------------------------------|---------------------------------|
| SETUP MENU                                          |                                 |
| PRIVACY DAY/NIGHT NR CAMERAID LANGUAGE CAMERA RESET | OFF<br>AUTO ↓<br>OFF<br>ENGLISH |
| BACK J<br>EXIT J                                    | SAVE ALL                        |