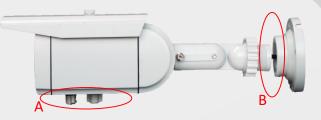

Digital Noise Reduction

Auto Gain Control

Auto Tracking White Balance

Range

Wide Dynamic

Anti-Color Rolling

A. External adjustment for zoom and focus (4-9mm)
B. Easy installation for unscrewing the base of the bracket