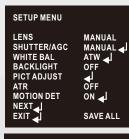

1. Base Joint

2. Elbow Joint

3. Camera Joint

Security Screws

Easy Camera Setup

The 3-dimensional mini joystick on video/camera cable gives the user quick access to the OSD menu.

| EXII 📢                                              | SAVE ALL                        |
|-----------------------------------------------------|---------------------------------|
| SETUP MENU                                          |                                 |
| PRIVACY DAY/NIGHT NR CAMERAID LANGUAGE CAMERA RESET | OFF<br>AUTO ↓<br>OFF<br>ENGLISH |
| BACK J<br>EXIT J                                    | SAVE ALL                        |