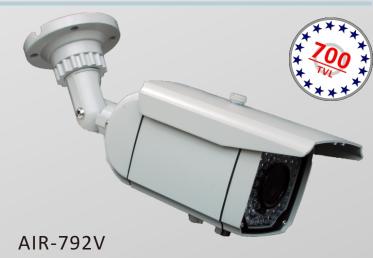

## Sony CCD Ultra High Resolution IR Bullet Camera

700 TVL

OSD

High Light Compensation

Backlight Compensation

30M

IP 65

Day/Night

| Model              | AIR-792V                             |
|--------------------|--------------------------------------|
| Image Sensor       | 1/3" Sony EXview HAD II CCD          |
| Resolution         | 700 TV Lines                         |
| Effective Pixels   | NTSC: 976x494 / PAL: 976x582 (H)x(V) |
| Min. Illumination  | 0.03 Lux @ F1.2                      |
| Lens               | 4-9mm Vari-focal Lens                |
| S/N Ratio          | More than 52dB(AGC OFF)              |
| Electronic Shutter | 1/60(1/50)~1/100,000sec              |
| Video Output       | 1.0Vp-p/75 ohm Composite             |
| Sync. System       | Internal                             |
| OSD                | Built-in OSD Menu                    |
| White Balance      | ATW/USER/PUSH LOCK/Manual            |
| Shutter/AGC        | Auto/Manual                          |
| Backlight          | BLC/HLC                              |
| IR LED             | 42pcs                                |
| IR Distance        | 30-35M (100'-115')                   |
| Weatherproof       | IP 65                                |
| Power Source       | DC12V +/- 10% @500mA w/IR on         |
| Dimensions         | 118 (W)x 84(H)x 225 (L) mm           |
| Weight             | 1050g                                |
| Operating Temp.    | -10°C to +50°C (-14°F to +122°F)     |