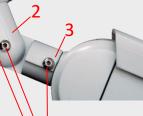

The jointed bracket allows full freedom of movement.
The elbow joint has interlocking teeth that prevent slippage.

Security screws lock down all adjustment points - at camera, at base, and at elbow pivot.

1. Base Joint

2. Elbow Joint

3. Camera Joint

Security Screws

Easy Camera Setup

The 3-dimensional mini joystick on video/camera cable gives the user quick access to the OSD menu.

| EXII 41                                              | SAVE ALL                        |
|------------------------------------------------------|---------------------------------|
| SETUP MENU                                           |                                 |
| PRIVACY DAY/NIGHT NR CAMERA ID LANGUAGE CAMERA RESET | OFF<br>AUTO ↓<br>OFF<br>ENGLISH |
| BACK J<br>EXIT J                                     | SAVE ALL                        |