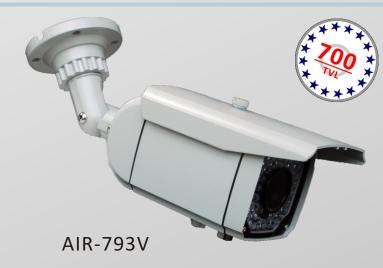

## Sony CCD Ultra High Resolution IR Bullet Camera

700 TVL

OSD

High Light Compensation

Backlight Compensation

50M

IP 65

Day/Night

| Model              | AIR-793V                             |
|--------------------|--------------------------------------|
| Image Sensor       | 1/3" Sony EXview HAD II CCD          |
| Resolution         | 700 TV Lines                         |
| Effective Pixels   | NTSC: 976x494 / PAL: 976x582 (H)x(V) |
| Min. Illumination  | 0.03 Lux @ F1.2                      |
| Lens               | 2.8-12mm Vari-focal Lens             |
| S/N Ratio          | More than 52dB(AGC OFF)              |
| Electronic Shutter | 1/60(1/50)~1/100,000sec              |
| Video Output       | 1.0Vp-p/75 ohm Composite             |
| Sync. System       | Internal                             |
| OSD                | Built-in OSD Menu                    |
| White Balance      | ATW/USER/PUSH LOCK/Manual            |
| Shutter/AGC        | Auto/Manual                          |
| Backlight          | BLC/HLC                              |
| IR LED             | 66pcs                                |
| IR Distance        | 50M (165')                           |
| Weatherproof       | IP 65                                |
| Power Source       | DC12V +/- 10% @500mA w/IR on         |
| Dimensions         | 118 (W)x 85 (H)x 285 (D) mm          |
| Weight             | 1100g                                |
| Operating Temp.    | -10°C to +50°C (-14°F to +122°F)     |
|                    |                                      |