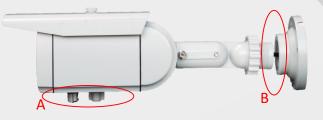

Digital Noise Reduction

Auto Gain Control

Auto Tracking White Balance

Wide Dynamic Range

Anti-Color Rolling

A. External adjustment for zoom and focus (4-9mm)
B. Easy installation for unscrewing the base of the bracket