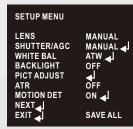

1. Base Joint

2. Elbow Joint

3. Camera Joint

Security Screws

Easy Camera Setup

The 3-dimensional mini joystick on video/camera cable gives the user quick access to the OSD menu.

| EXII 41                                              | SAVE ALL                        |
|------------------------------------------------------|---------------------------------|
| SETUP MENU                                           |                                 |
| PRIVACY DAY/NIGHT NR CAMERA ID LANGUAGE CAMERA RESET | OFF<br>AUTO ↓<br>OFF<br>ENGLISH |
| BACK J<br>EXIT J                                     | SAVE ALL                        |