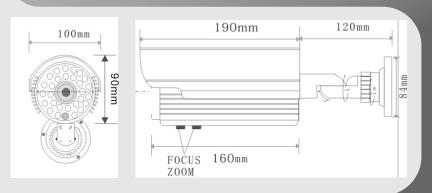

|  | Model              | AIR-794V                             |
|--|--------------------|--------------------------------------|
|  | Image Sensor       | 1/3" Sony EXview HAD II CCD          |
|  | Resolution         | 700 TV Lines                         |
|  | Effective Pixels   | NTSC: 976x494 / PAL: 976x582 (H)x(V) |
|  | Min. Illumination  | 0.03 Lux @ F1.2                      |
|  | Lens               | 2.8-12mm Vari-focal Lens             |
|  | S/N Ratio          | More than 52dB(AGC OFF)              |
|  | Electronic Shutter | 1/60(1/50)~1/100,000sec              |
|  | Video Output       | 1.0Vp-p/75 ohm Composite             |
|  | Sync. System       | Internal                             |
|  | OSD                | Built-in OSD Menu                    |
|  | White Balance      | ATW/USER/PUSH LOCK/Manual            |
|  | Shutter/AGC        | Auto/Manual                          |
|  | Backlight          | BLC/HLC                              |
|  | IR LED             | 60pcs                                |
|  | IR Distance        | 45M-50M (150'-166')                  |
|  | Weatherproof       | IP 66                                |
|  | Power Source       | DC12V +/- 10% @500mA w/IR on         |
|  | Dimensions         | 100 (W)x 90 (H)x 310 (D) mm          |
|  | Weight             | 650g                                 |
|  | Operating Temp.    | -10°C to +50°C (-14°F to +122°F)     |