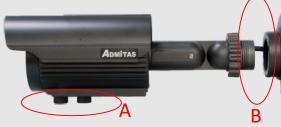

Digital Noise Reduction

Auto Gain Control

Auto Tracking White Balance

Wide Dynamic Range

Anti-Color Rolling

A. External adjustment for zoom and focus (2.8-12mm)
B. Easy installation for unscrewing the base of the bracket