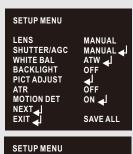

Base Joint
 Elbow Joint
 Camera Joint

Easy Camera Setup

The 3-dimensional mini joystick on video/camera cable gives the user quick access to the OSD menu.

| NEXT  <br>EXIT                                      | SAVE ALL                               |
|-----------------------------------------------------|----------------------------------------|
| SETUP MENU                                          |                                        |
| PRIVACY DAY/NIGHT NR CAMERAID LANGUAGE CAMERA RESET | OFF<br>AUTO ↓I<br>↓I<br>OFF<br>ENGLISH |
| BACK J                                              | SAVE ALL                               |