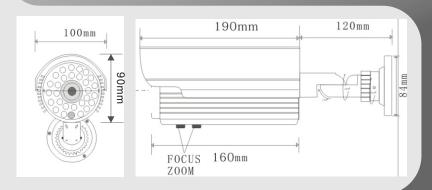

| Model              | AIR-794VDN                           |
|--------------------|--------------------------------------|
| Image Sensor       | 1/3" Sony EXview HAD II CCD          |
| Resolution         | 700 TV Lines                         |
| Effective Pixels   | NTSC: 976x494 / PAL: 976x582 (H)x(V) |
| Min. Illumination  | 0.03 Lux @ F1.2                      |
| Lens               | 2.8-12mm with Auto IRIS              |
| IR CUT Filter      | Built in Mechanical IR CUT Filter    |
| S/N Ratio          | More than 52dB(AGC OFF)              |
| Electronic Shutter | 1/60(1/50)~1/100,000sec              |
| Video Output       | 1.0Vp-p/75 ohm Composite             |
| Sync. System       | Internal                             |
| OSD                | Built-in OSD Menu                    |
| White Balance      | ATW/USER/PUSH LOCK/Manual            |
| Shutter/AGC        | Auto/Manual                          |
| IR LED             | 60pcs                                |
| IR Distance        | 45M-50M (150'-166')                  |
| Weatherproof       | IP 66                                |
| Power Source       | DC12V +/- 10% @500mA w/IR on         |
| Dimensions         | 100 (W)x 90 (H)x 310 (D) mm          |
| Weight             | 680g                                 |
| Operating Temp.    | -10°C to +50°C (-14°F to +122°F)     |