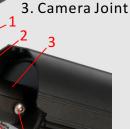

adjustment points - at camera, at base, and at elbow pivot.

1. Base Joint 2. Elbow Joint

**Security Screws** 

Security screws lock down all

Easy Camera Setup

The 3-dimensional mini joystick on video/camera cable gives the user quick access to the OSD menu.