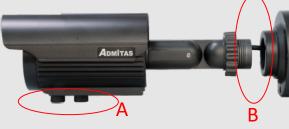

A. External adjustment for zoom and focus (2.8-12mm) B. Easy installation for unscrewing the base of the bracket

The jointed bracket allows full freedom of movement. The elbow joint has interlocking teeth that prevent slippage.