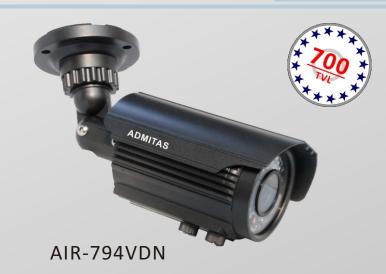

| Model              | AIR-794VDN                           |
|--------------------|--------------------------------------|
| Image Sensor       | 1/3" Sony EXview HAD II CCD          |
| Resolution         | 700 TV Lines                         |
| Effective Pixels   | NTSC: 976x494 / PAL: 976x582 (H)x(V) |
| Min. Illumination  | 0.03 Lux @ F1.2                      |
| Lens               | 2.8-12mm with Auto IRIS              |
| IR CUT Filter      | Built in Mechanical IR CUT Filter    |
| S/N Ratio          | More than 52dB(AGC OFF)              |
| Electronic Shutter | 1/60(1/50)~1/100,000sec              |
| Video Output       | 1.0Vp-p/75 ohm Composite             |
| Sync. System       | Internal                             |
| OSD                | Built-in OSD Menu                    |
| White Balance      | ATW/USER/PUSH LOCK/Manual            |
| Shutter/AGC        | Auto/Manual                          |
| IR LED             | 60pcs                                |
| IR Distance        | 45M-50M (150'-166')                  |
| Weatherproof       | IP 66                                |
| Power Source       | DC12V +/- 10% @500mA w/IR on         |
| Dimensions         | 100 (W)x 90 (H)x 310 (D) mm          |
| Weight             | 680g                                 |
| Operating Temp.    | -10°C to +50°C (-14°F to +122°F)     |