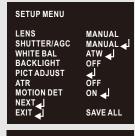

| ATR MOTION DET NEXT                                  | OFF<br>ON ↓<br>SAVE ALL              |
|------------------------------------------------------|--------------------------------------|
| SETUP MENU                                           |                                      |
| PRIVACY DAY/NIGHT NR CAMERA ID LANGUAGE CAMERA RESET | OFF<br>AUTO ↓<br>↓<br>OFF<br>ENGLISH |
| BACK -                                               | SAVE ALL                             |