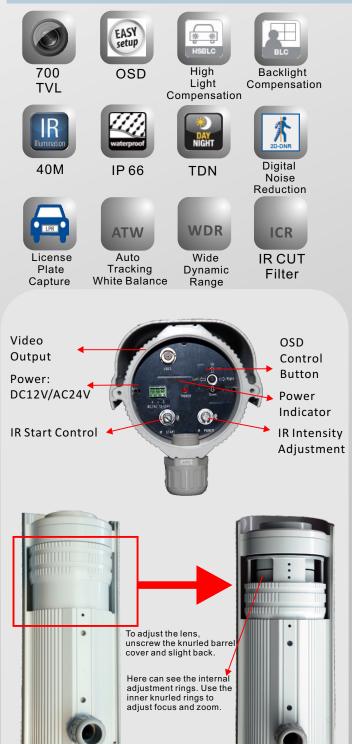

## Sony CCD Ultra High Resolution IR Bullet Camera

AIR-799V

| Model              | AIR-799V                                                                             |  |  |
|--------------------|--------------------------------------------------------------------------------------|--|--|
| Image Sensor       | 1/3" Sony EXview HAD II CCD                                                          |  |  |
| Resolution         | 700 TV Lines                                                                         |  |  |
| Effective Pixels   | NTSC: 976x494 / PAL: 976x582 (H)x(V)                                                 |  |  |
| Min. Illumination  | 0.03 Lux @ F1.2                                                                      |  |  |
| Lens               | 5-50mm with Auto IRIS                                                                |  |  |
| IR Cut Filter      | Built in Mechanical IR Cut Filter                                                    |  |  |
| S/N Ratio          | More than 52dB(AGC OFF)                                                              |  |  |
| Electronic Shutter | 1/60(1/50)~1/100,000sec                                                              |  |  |
| Video Output       | 1.0Vp-p/75 ohm Composite                                                             |  |  |
| Sync. System       | Internal                                                                             |  |  |
| OSD                | Built-in OSD Menu                                                                    |  |  |
| White Balance      | ATW/USER/PUSH LOCK/Manual                                                            |  |  |
| Shutter/AGC        | Auto/Manual                                                                          |  |  |
| IR LED             | 53pcs                                                                                |  |  |
| IR Distance        | 40-50M (134'-165')                                                                   |  |  |
| Weatherproof       | IP 66                                                                                |  |  |
| Power Source       | DC12V/AC24V @950mA w/IR on                                                           |  |  |
| Dimensions         | 104 (W)x 90 (H)x 273 (D) mm                                                          |  |  |
| Weight             | 730g                                                                                 |  |  |
| Operating Temp.    | -10 <sup>°</sup> C to +50 <sup>°</sup> C (-14 <sup>°</sup> F to +122 <sup>°</sup> F) |  |  |