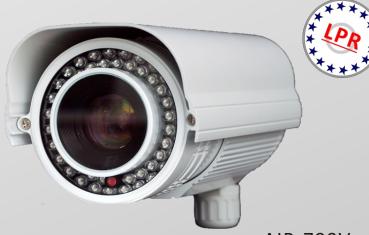

## Sony CCD Ultra High Resolution IR Bullet Camera

AIR-799V

| Model              | AIR-799V                                                                             |  |  |
|--------------------|--------------------------------------------------------------------------------------|--|--|
| Image Sensor       | 1/3" Sony EXview HAD II CCD                                                          |  |  |
| Resolution         | 700 TV Lines                                                                         |  |  |
| Effective Pixels   | NTSC: 976x494 / PAL: 976x582 (H)x(V)                                                 |  |  |
| Min. Illumination  | 0.03 Lux @ F1.2                                                                      |  |  |
| Lens               | 5-50mm with Auto IRIS                                                                |  |  |
| IR Cut Filter      | Built in Mechanical IR Cut Filter                                                    |  |  |
| S/N Ratio          | More than 52dB(AGC OFF)                                                              |  |  |
| Electronic Shutter | 1/60(1/50)~1/100,000sec                                                              |  |  |
| Video Output       | 1.0Vp-p/75 ohm Composite                                                             |  |  |
| Sync. System       | Internal                                                                             |  |  |
| OSD                | Built-in OSD Menu                                                                    |  |  |
| White Balance      | ATW/USER/PUSH LOCK/Manual                                                            |  |  |
| Shutter/AGC        | Auto/Manual                                                                          |  |  |
| IR LED             | 53pcs                                                                                |  |  |
| IR Distance        | 40-50M (134'-165')                                                                   |  |  |
| Weatherproof       | IP 66                                                                                |  |  |
| Power Source       | DC12V/AC24V @950mA w/IR on                                                           |  |  |
| Dimensions         | 104 (W)x 90 (H)x 273 (D) mm                                                          |  |  |
| Weight             | 730g                                                                                 |  |  |
| Operating Temp.    | -10 <sup>°</sup> C to +50 <sup>°</sup> C (-14 <sup>°</sup> F to +122 <sup>°</sup> F) |  |  |